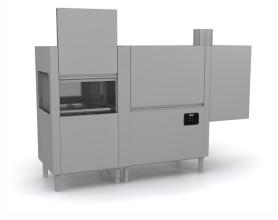

## **EVOLUTION RANGE** EVO331

| TYPE   | Rack conveyor dishwashers |  |
|--------|---------------------------|--|
|        |                           |  |
| LINE   | EVOLUTION RANGE           |  |
| BASKET | 500x500                   |  |
| SIZE   | 2568x770x1825h mm         |  |

CERTIFIED

ERE CE 🛞

ON REQUEST

WRAS

€₽.

The EVOLUTION Line has been designed to meet the needs of every customer, thanks to the various accessories installable, combining large workloads and optimising spaces available, simplifying operator work and reducing consumption. The models of this line are equipped with a double filtration system that retains all residues, whereas the vertical wash pumps and stainless steel wash arms ensure great performance. Evolution is also equipped with counterbalanced doors with double wall and anti-fall system and rounded moulded tanks.