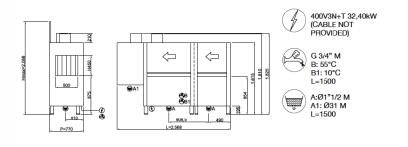

| Basket for glasses dim.500x500x100mm 1     |                        |
|--------------------------------------------|------------------------|
| Basket for 18 dishes dim.500x500x100mm     | 2                      |
| DISHWASHERS FEATURES                       | EVOLUTION RANGE EVO331 |
| Dimensions - (mm) L - P - H                | 2568x770x1825h mm      |
| Basket dimensions                          | 500x500 mm             |
| n° baskets/hour                            | 210/110                |
| Passage height max (cm)                    | 450 mm                 |
| Total power input                          | 44,2 kW (15°C)         |
| Standard input voltage                     | 400V3N - 50 Hz         |
| PRE-WASHING                                |                        |
| Tank capacity (It)                         | 70                     |
| Washing pump                               | 1,5 kW - 2 Hp          |
| WASHING                                    |                        |
| Tank capacity (It)                         | 70                     |
| Washing pump                               | 1,5 kW - 2 Hp          |
| Tank heating element (kW)                  | 10,5 kW                |
| FINAL RINSING                              |                        |
| Boiler heating element (kW)                | 20 kW                  |
| Water consumption                          | ~ 300 l/h              |
| Inlet water temperature (°C)               | +15°C                  |
| Minimum water pressure (BAR)               | 2 bar                  |
| Water hardness (°f)                        | 7°f - 10°f             |
| DRYING                                     |                        |
| Fan                                        | 0,55 kW                |
| Air capacity                               | ~ 1400 m3/h            |
| Heating element                            | 6 kW                   |
| RECUPERATORE_TERMICO_CALORE                |                        |
| Exhauster                                  | 0,20 kW                |
| Air capacity                               | ~ 70 m3/h              |
| STANDARD EQUIPMENT                         |                        |
| Basket for glasses dim.500x500x100mm       | 1                      |
| Basket for 18 dishes dim.500x500x100mm     | 2                      |
| 4 division cutlery insert                  | 1                      |
| Basket for glasses dim.500x500x100mm       | 1                      |
| Basket for 18 dishes dim.500x500x100mm     | 2                      |
| OPTIONAL                                   |                        |
| Pressure reducer with pressure gauge       | •                      |
| Break-Tank and 200W rinse pump             | •                      |
| Corner pre-washing system                  | •                      |
| Option extra power 9,5 Kw                  | •                      |
| Internal detergent & rinse-aid dosing unit | •                      |
|                                            |                        |